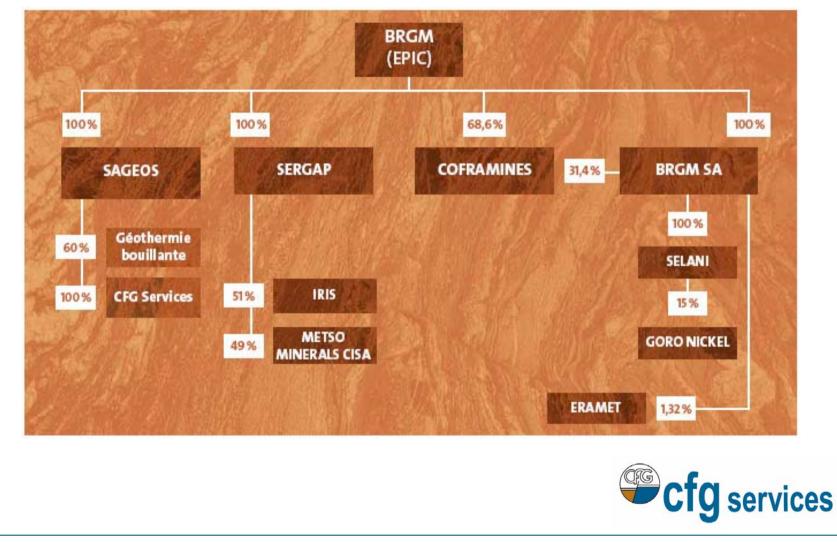

# **BRGM** subsidiaries and participations

CFG Services (established in 1985)

Engineering and services company specialised in geothermal energy, 100% owned by BRGM.