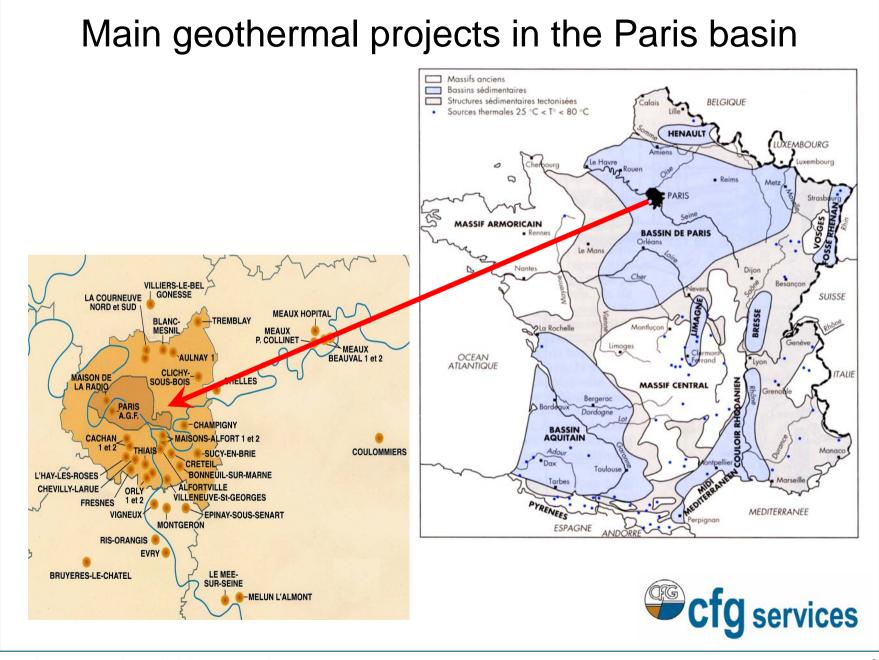

## Main activities of CFG Services

- Maintenance and exploitation of low enthalpy geothermal power plants (heat production/district heating) and high enthalpy geothermal power plants (power generation)
  - Among our referencies:
    - Exploitation of the geothermal power plant of Bouillante in Guadeloupe (16 MWe gross power, delivering 10% of the island electricity needs)
    - Follow up of the geochemistry of geothermal fluids and maintenance of the equipments on 12 doublets in the Paris basin used for district heating and sanitary hot water production.