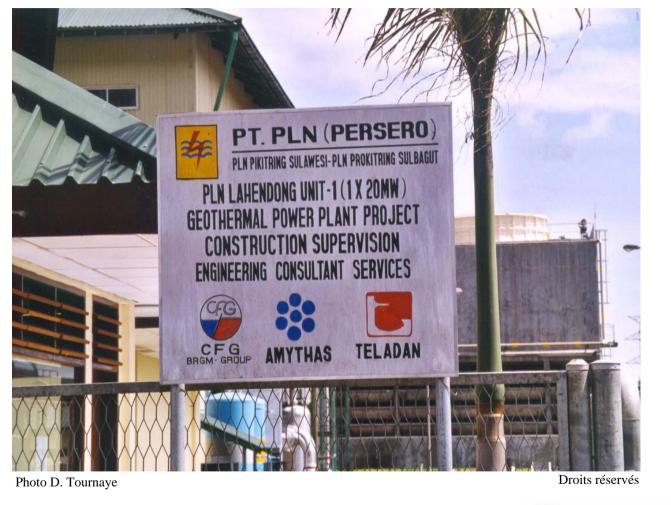

#### Among our referencies:

- Feasibility study, engineering design and construction supervision of the Lahendong geothermal power plant (20 MWe) in the north of Sulawesi island (Indonesia)
- Supervision of the development program of the geothermal resources in El Savador
- Supervision of the drilling and testing of the geothermal exploitation wells in Sao Miguel (Azores)

#### Access to the GPP (operated since july 2002)