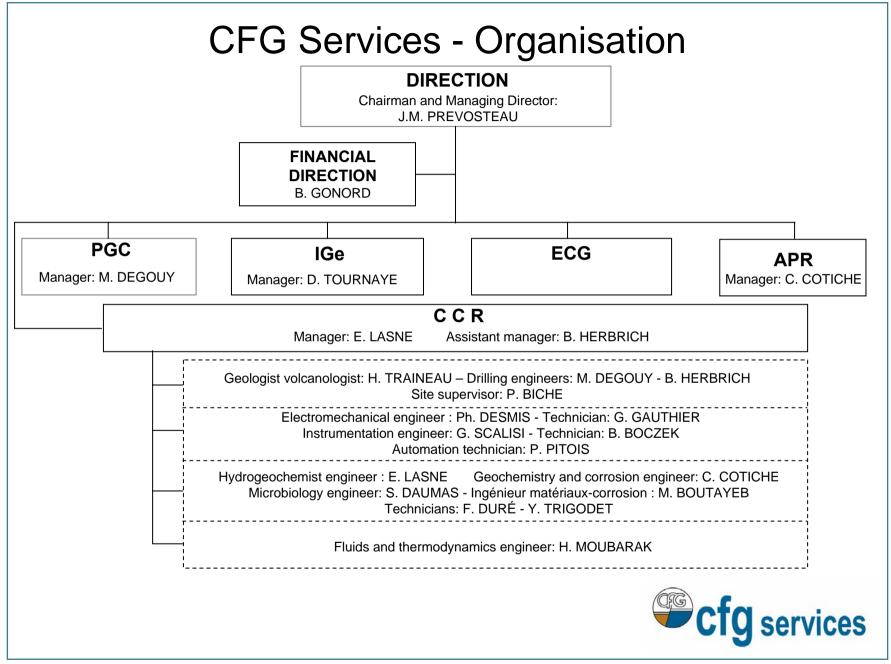

**ENGINE LAUNCHING CONFERENCE – FEBRUARY 2006** 

# **BRGM** subsidiaries and participations





CFG Services (established in 1985)

Engineering and services company specialised in geothermal energy, 100% owned by BRGM.

#### 3 main fields of activities

- Maintenance and exploitation of geothermal power plant
- Studies and projects in geothermal energy (low, medium and high enthalpy)
- Expertise, studies and audit in the field of corrosion, hydrogeochemistry, detection of fluids leackages by helium injection





## Main activities of CFG Services

- Maintenance and exploitation of low enthalpy geothermal power plants (heat production/district heating) and high enthalpy geothermal power plants (power generation)
  - Among our referencies:
    - Exploitation of the geothermal power plant of Bouillante in Guadeloupe (16 MWe gross power, delivering 10% of the island electricity needs)