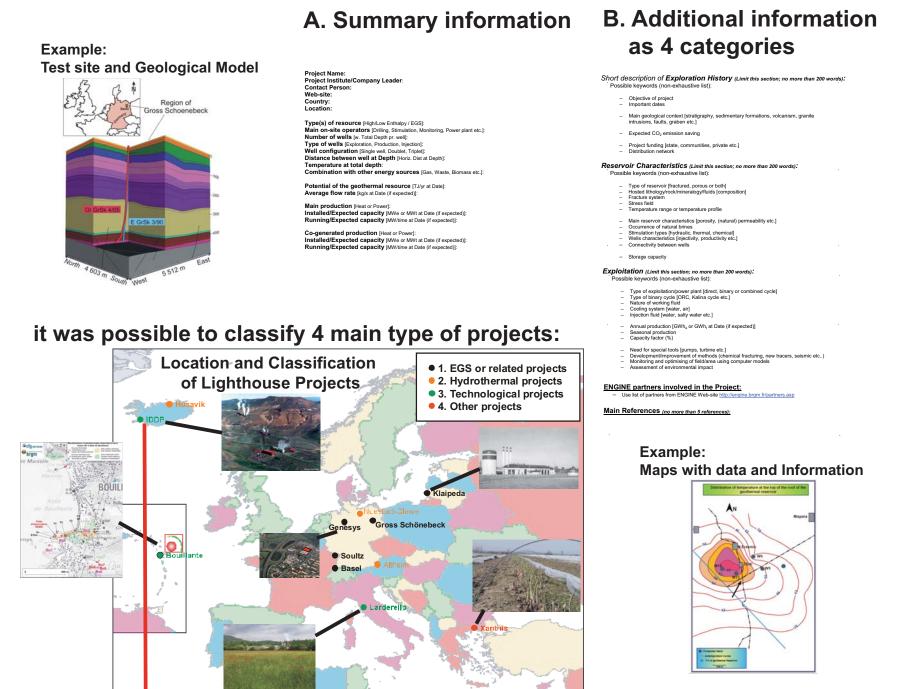

## **ENGINE - Geothermal Lighthouse Projects in Europe**

by Anders Mathiesen, GEUS (anm@geus.dk) Philippe Calcagno, BRGM (p.calcagno@brgm.fr)

One of the goals within the ENGINE project was, as part of the WP2, to locate and classify main Geothermal Lighthouse Projects, related to ENGINE topics and significant on a European scale. Based on questionnaires guided by a simple structure and relevant keywords and devided into two parts (A & B):

Other geothermal projects e.g. in Poland, Denmark, Slovakia and Greece are mainly dedicated for heating purposes and was at first not relevant for the ENGINE project. In the future, it could be informative to incorporate these projects.