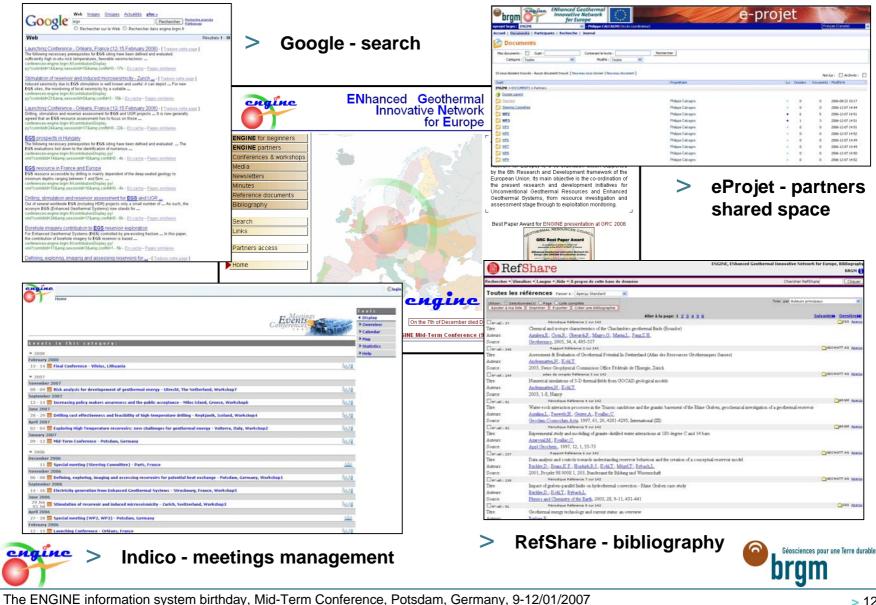

## Web site – Structure

# http://engine.brgm.fr

# Web site - Statistics

> 12 000 visits so far

#### Web site – Structure

# Web site news - Partners access

| engine                                                 | ENhanced Geothe<br>Innovative Ne<br>for Eu                                   | twork                                  | AMME ****                                                                                                  |
|--------------------------------------------------------|------------------------------------------------------------------------------|----------------------------------------|------------------------------------------------------------------------------------------------------------|
| ENGINE for beginners ENGI                              | NE partners access                                                           |                                        |                                                                                                            |
| ENGINE partners                                        |                                                                              |                                        |                                                                                                            |
| Conferences & workshops                                |                                                                              |                                        |                                                                                                            |
| Media                                                  | restricted to the partners:                                                  |                                        |                                                                                                            |
| Newsletters                                            | s shared space                                                               |                                        |                                                                                                            |
| Minutoc                                                |                                                                              |                                        |                                                                                                            |
| IMITULES                                               | Partners accou                                                               | ınts (login + pas                      | sword) sent on                                                                                             |
| Reference documents                                    |                                                                              | ints (login + pas                      | Sword) Schu on                                                                                             |
| Bibliography                                           | 13/12/2006                                                                   |                                        |                                                                                                            |
|                                                        |                                                                              |                                        |                                                                                                            |
| Search                                                 |                                                                              |                                        | d by the and of                                                                                            |
| Links                                                  | i ne snared spa                                                              | ace will be close                      | a by the end of                                                                                            |
| Partners access                                        |                                                                              |                                        | -                                                                                                          |
| Home                                                   |                                                                              |                                        |                                                                                                            |
| Tione                                                  | Bram Strain Enhanced Geothermal<br>Innovative Network<br>for Europe          |                                        | -projet                                                                                                    |
|                                                        | Joi Luiope                                                                   | 4GNO (Accès coordinateur)              | Français (Canada) 🗸 🗸                                                                                      |
|                                                        | Accueil   Documents   Participants   Recherche   Journal                     |                                        |                                                                                                            |
|                                                        | 😰 Documents                                                                  |                                        |                                                                                                            |
|                                                        | Mes documents : Sujet : Contenant le text<br>Catégorie : Toutes Modifé :     |                                        |                                                                                                            |
|                                                        | Categorie : Toutes M Modine :                                                | Toutes                                 |                                                                                                            |
|                                                        | 10 sous-dossiers trouvés - Aucun document trouvé [ Nouveau sous-dossier ] No | zveau document ]                       | Non kus : 🔲 Archivés : 📋                                                                                   |
| Hosted by :                                            | Sujet<br>ENGINE > DOCUMENTS > Partners                                       | Propriétaire                           | Lui Dossiers Documents Modifé le                                                                           |
|                                                        | B Dossier parent                                                             | 1221 2 2 3                             |                                                                                                            |
| BRGM - 3, avenue Claude Guillemin - BP 6009 - 45060 Or | éans 📁 Bering Committee                                                      | Philippe Calcagno<br>Philippe Calcagno | <ul> <li>0</li> <li>0</li> <li>2006-00-22 10:17</li> <li>0</li> <li>0</li> <li>2006-12-07 14:44</li> </ul> |
|                                                        | WP2                                                                          | Philippe Calcagno                      | <ul> <li>6 5 2006-12-07 14:51</li> </ul>                                                                   |
|                                                        | WP3                                                                          | Philippe Calcagno                      | <ul> <li>1 3 2006-12-07 14:51</li> </ul>                                                                   |
|                                                        | WP4                                                                          | Philippe Calcagno                      | <ul> <li>0</li> <li>0</li> <li>2006-12-07 14:51</li> </ul>                                                 |
|                                                        |                                                                              | Philippe Calcagno<br>Philippe Calcagno | <ul> <li>0</li> <li>0</li> <li>2006-12-07 14:52</li> <li>0</li> <li>0</li> <li>2006-12-07 14:49</li> </ul> |
|                                                        |                                                                              | Philippe Calcagno                      | 0 0 2006-12-07 14:49                                                                                       |
|                                                        |                                                                              | Philippe Calcogno                      | <ul> <li>0</li> <li>0</li> <li>2006-12-07 14:50</li> </ul>                                                 |
|                                                        | D 102                                                                        | Philippe Calcagno                      | <ul> <li>0 0 2006-12-07 14:52</li> </ul>                                                                   |
|                                                        |                                                                              |                                        | Géosciences pour une Terre d                                                                               |

# Meetings management

Launching Conference > Workshop 3 > **Orléans**, France

**Zurich, Switzerland** 

#### Workshop 5 >Strasbourg, France

Pro Tanta

ENGINE

ENhanced Geothermal

Innovative Network

for Europe

Mid-Term Conference

9-12 January 2007

**Conference Contributions** 

GFZ Bram

http://engine.brgm.fr

Potsdam, Germany

Géosciences pour une Terre durable

brgm