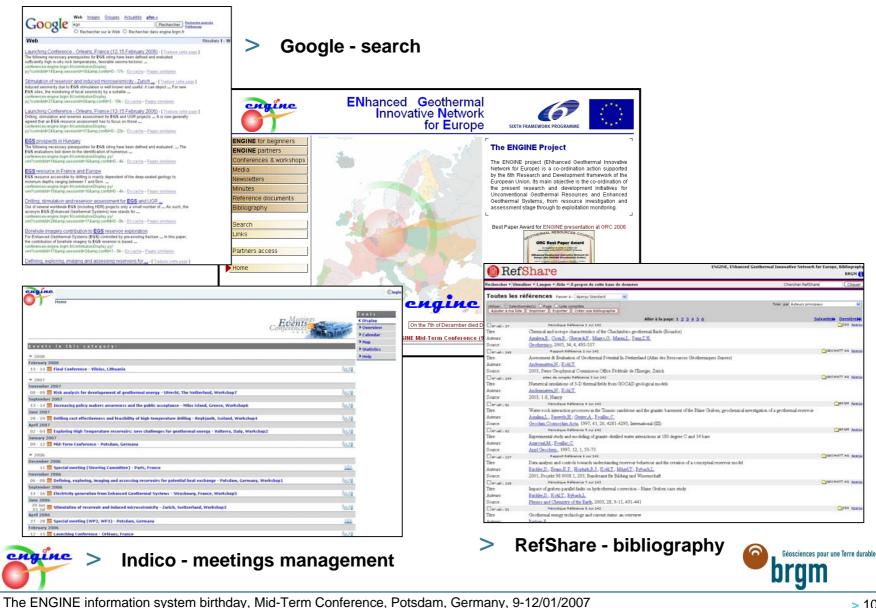

# Meetings management

Launching Conference > Workshop 3 > **Orléans**, France

**Zurich, Switzerland** 

#### Workshop 5 >Strasbourg, France

Pro Tanta

ENGINE

ENhanced Geothermal

Innovative Network

for Europe

Mid-Term Conference

9-12 January 2007

**Conference Contributions** 

GFZ Bram

http://engine.brgm.fr

Potsdam, Germany

Géosciences pour une Terre durable

brgm